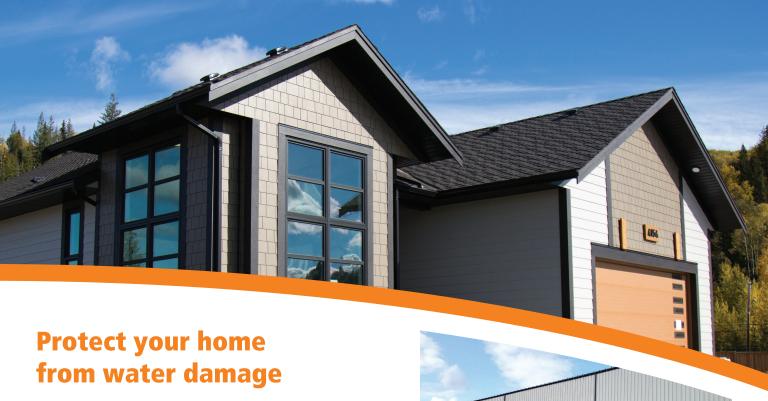

### Eavestroughing

Marathon's eavestroughing safeguards against water damage, siding stains, ruined sundecks, washed-out flower beds, and pitted concrete by directing water away from buildings and gardens. Featuring 5" residential continuous gutters (optional embossing) and 6" commercial continuous gutters, along with aluminum fascia cover and a durable baked-on enamel finish, our eavestroughing eliminates the need for painting and unsightly rust stains. With a wide range of available colors, protect your property with style and durability.