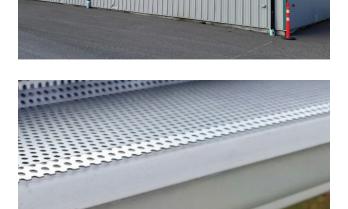

#### Leaf/Snow Guards

Keep your gutters flowing smoothly with Marathon's leaf and snow guards, designed specifically for our northern climate. Our strong, perforated aluminum screens effectively prevent leaves and debris from clogging your gutters, ensuring you spend less time on maintenance and more time enjoying peace of mind. Snow and ice pose threats to gutter systems, particularly

for metal roofs lacking snow guards. Without these guards, heavy snowfall can cause significant damage, potentially ripping off gutters. Our wrap-around hangers effectively mitigate snow load on metal roofs